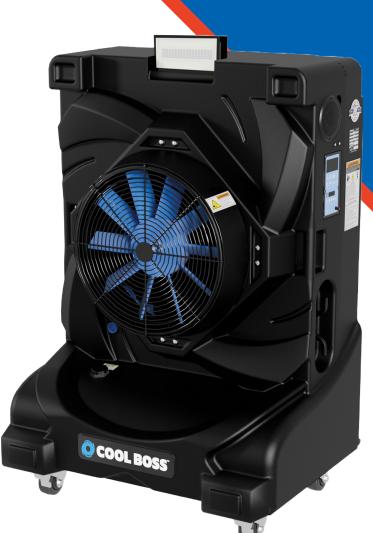

## CB-16 COOL BOSS

If you're looking for the perfect space cooler that delivers precise directional cooling, the Cool Boss CB-16 fits the bill. This space-saving evaporative cooler is made for quiet operation and portability, allowing you to use it indoors or out.

Oversize 4" caster wheels allow it to easily roll to wherever you need it most. Just hook it up to a standard garden hose or fill the portable water tank, turn it on, and start cooling.

## Features

- Remote control with a convenient holder
- Automatic water source shutoff
- Water inlet flow control
- Durable High-Density Polyethylene (HDPE) Housing
- ─ Honeycool™ evaporative media
- Built-in anion negative air ionizer
- Protective cover comes standard
- Space-saving design
- Bluetooth® audio player
- Variable-speed fan

- LED floodlight
- Built-in timer
- **6**0-gallon reservoir
- **36-month warranty**
- Extra-long power cord
- Soft-touch LED controls
- Antibacterial housing
- Durable swivel casters
- GFCI plug
- UL® certified